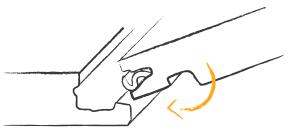

## **3 installation methods**

FOLD-DOWN

SNAP (HORIZONTAL)

ANGLE (20-30°)

Why choose UNIFIT locking?

QUICK AND EASY INSTALLATION IN 3 WAYS

IDEAL FOR THICK PANELS

SIMPLE INTEGRATION IN EXISTING PRODUCTION LINES