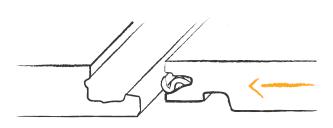

## **3 installation methods**

FOLD-DOWN

SNAP (HORIZONTAL)

ANGLE (20-30°)

Why choose UNIFIT locking?

QUICK AND EASY INSTALLATION IN 3 WAYS

IDEAL FOR THICK PANELS

SIMPLE INTEGRATION IN EXISTING PRODUCTION LINES