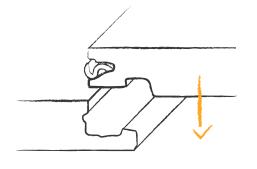

## **3 installation methods**

FOLD-DOWN

SNAP (HORIZONTAL)

ANGLE (20-30°)

Why choose UNIFIT locking?

QUICK AND EASY INSTALLATION IN 3 WAYS

IDEAL FOR THICK PANELS

SIMPLE INTEGRATION IN EXISTING PRODUCTION LINES