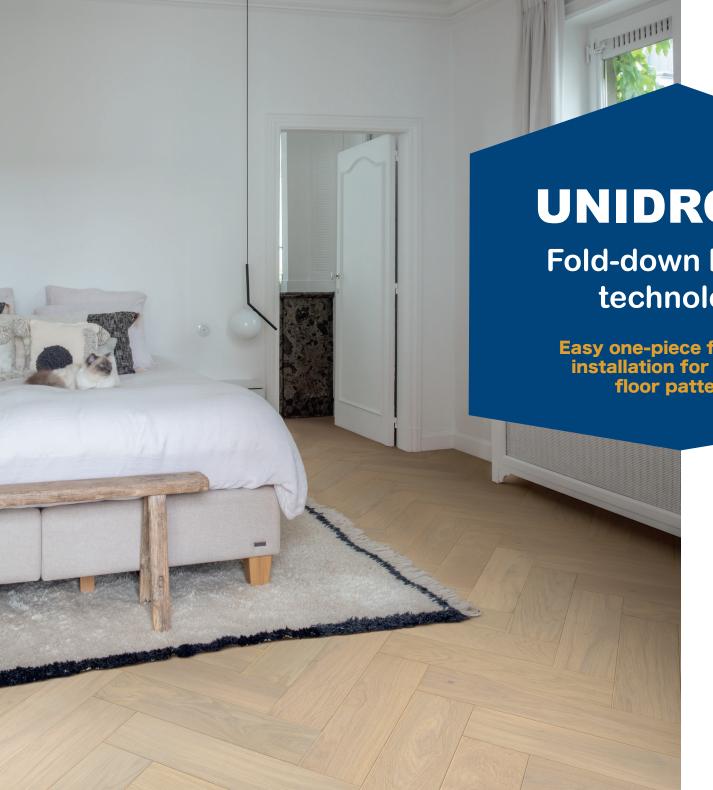

## **UNIDROP** X

**Fold-down locking** technology

Easy one-piece fold-down installation for multiple floor patterns

> With Unidrop X, Unilin Technologies extended the popular one-piece fold-down locking technology "Unidrop" to also be used for multiple floor patterns, such as herringbone, chevron and various types of basket patterns.

This solution offers **superior locking performances** without the need of plastic inserts and is suitable for both resilient and laminate flooring materials. Unidrop X makes use of left and right sided panels that are easier than ever to install thanks to the fold-down locking mechanism. This ease of installation does not comprise the locking performances, making Unidrop X the strongest one-piece fold-down technology for multiple flooring patterns on the market today.