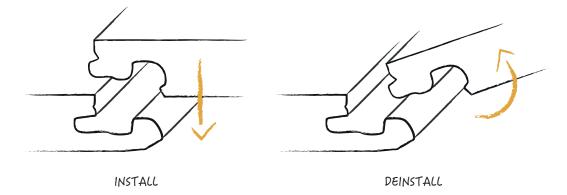

## How does it work?

The short side click connection of this technology is made compatible with the long side click connection

of the adjacent panel, creating endless laying patterns for the installer. On top of that, the Unidrop X profile can be integrated in existing milling machinery without the need for additional investments.

Unidrop X offers an **intuitive and easy** way of **deinstallation** by simply angling up one panel, which prevents profile damages that often occur with traditional one-piece fold-down technologies.

ANGLE OUT TO DEINSTALL

MULTIPLE PATTERNS POSSIBLE

SUITABLE FOR ALL MATERIALS