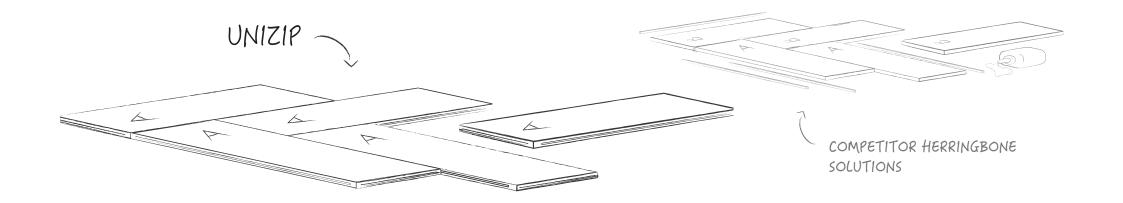

## **UNIZIP**

one-panel herringbone locking technology

HASSLE-FREE HERRINGBONE INSTALLATIONS

Herringbone has made its comeback as a beloved flooring option. Through a unique, glueless locking technology, UNILIN now makes it easier than ever for you to get started with this trend at home. Forget about A-B or left-right panels: with UNIZIP one plank fits all!

## Herringbone installation is no longer a puzzle

This innovative locking system resolves installation issues traditionally associated with a herringbone floor. There's no longer a need for two different sets of panels, ruling out mistakes and confusion along the way. With Unizip the short side of the panel can be locked into the long side of the adjacent panel. Manufacturing equipment is available via multiple suppliers.

Why choose UNIZIP's locking system for your herringbone installation?

QUICK AND INTUITIVE INSTALLATION

ONLY ONE TYPE OF PANEL

NO GLUE AND PLASTIC INSERTS

REQUIRED

AVAILABLE FOR TONGUE AND GROOVE (T&G) FLOORING