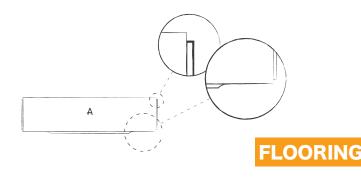

## Herringbone installation is no longer a puzzle

This innovative locking system resolves installation issues traditionally associated with a herringbone floor. There's no longer a need for two different sets of panels, ruling out mistakes and confusion along the way. With Unizip the short side of the panel can be locked into the long side of the adjacent panel. Manufacturing equipment is available via multiple suppliers.