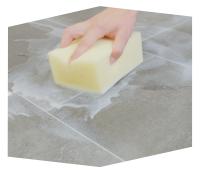

## **3 EASY INSTALLATION STEPS**

FlinTile locking system ensures easy installation with **perfectly aligned edges**. The lightweight ceramic alternative technology does not only offer a ceramic look but also makes a floor **100% waterproof by using real grout**.