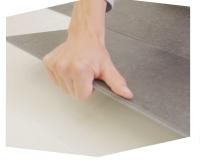

## **3 EASY INSTALLATION STEPS**

FlinTile locking system ensures easy installation with **perfectly aligned edges**. The lightweight ceramic alternative technology does not only offer a ceramic look but also makes a floor **100% waterproof by using real grout**.