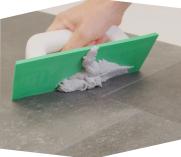

## **3 EASY INSTALLATION STEPS**

FlinTile locking system ensures easy installation with **perfectly aligned edges**. The lightweight ceramic alternative technology does not only offer a ceramic look but also makes a floor **100% waterproof by using real grout**.